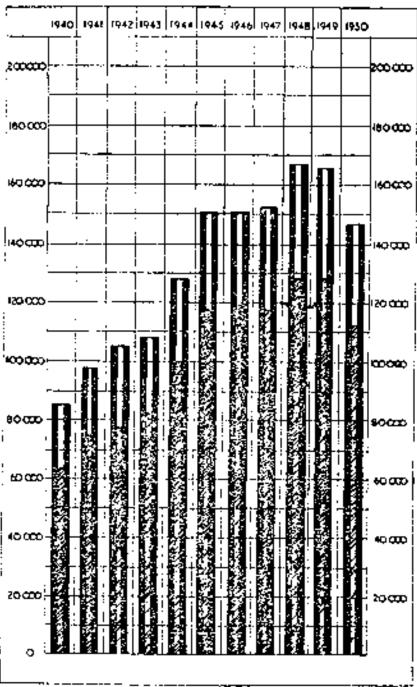

INDICTABLE OFFENCES CLEARED UP IN 1950.

The number of indictable offences cleared up in the year 1950 was 7,483, details of which are contained in Columns 3 and 17 of Appendix A (1), in relation to offences reported in the year 1950, and in Column 2, Appendix G (2), in relation to offences reported in 1949 but not detected in that year.

The percentage of offences cleared up in 1950 in relation to the number reported was 61%. The percentage in the year 1949 was also 61%.

The incidence of Indictable Offences and detections is shown in graphical form in Appendix A (3). PROCEEDINGS FOR INDICTABLE OFFENCES PENDING FROM YEAR, 1949—RESULTS.