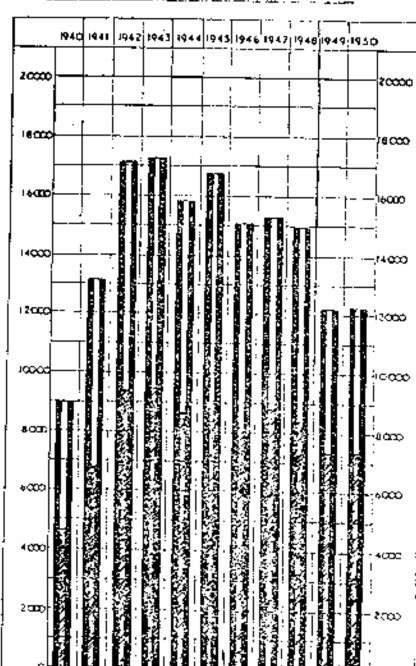

INDICTABLE OFFENCES CLEARED UP IN 1950.

The number of indictable offences cleared up in the year 1950 was 7,483, details of which are contained in Columns 3 and 17 of Appendix A (1), in relation to offences reported in the year 1950, and in Column 2, Appendix G (2), in relation to offences reported in 1949 but not detected in that year.

The percentage of offences cleared up in 1950 in relation to the number reported was 61%. The percentage in the year 1949 was also 61%.

The incidence of Indictable Offences and detections is shown in graphical form in Appendix A (3). PROCEEDINGS FOR INDICTABLE OFFENCES PENDING FROM YEAR, 1949—RESULTS.